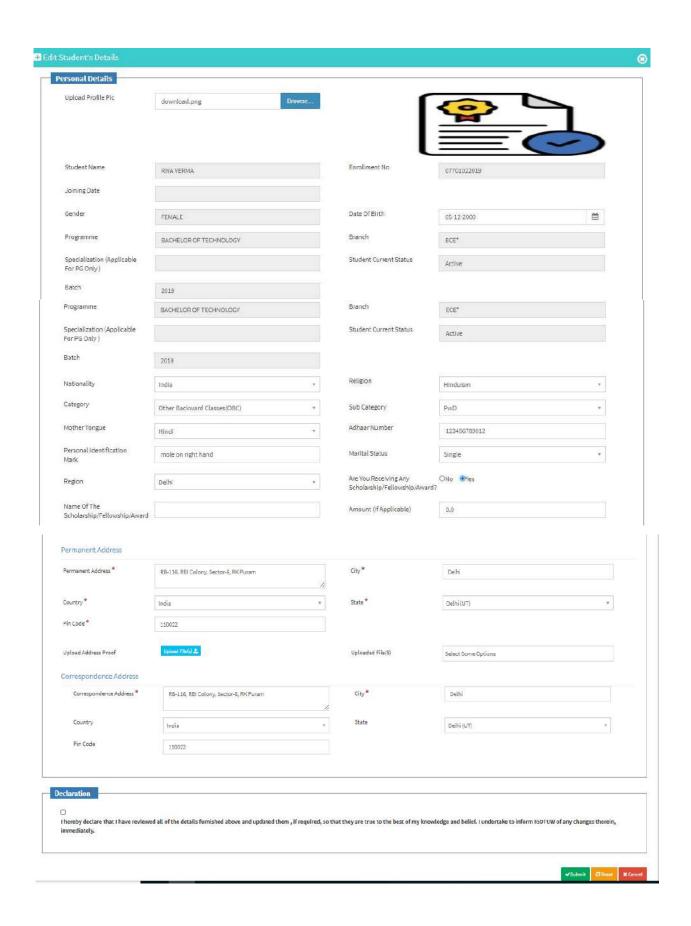

#### **Step 4: Profile Update:**

For updating the profile, press the Update button and complete profile page will appear. Make the necessary updates on the profile. (\* : fields are mandatory). After filling up the information, the Student have to click the SUBMIT button. This step updates the student's profile.

#### NOTE:

- In the official email id, student has to enter their provided igdtuw mail id. (e.g. riyasharma@igdtuw.ac.in).
- In case the student has not received her official email id, then the student can contact <u>inchargeits@igdtuw.ac.in</u>.