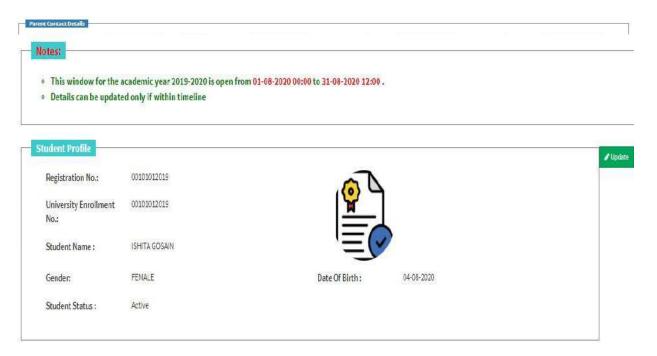

#### **Step 3:In Student Profile:**

After changing the password, Student will be able to update her Profile, Password and Mobile Number.