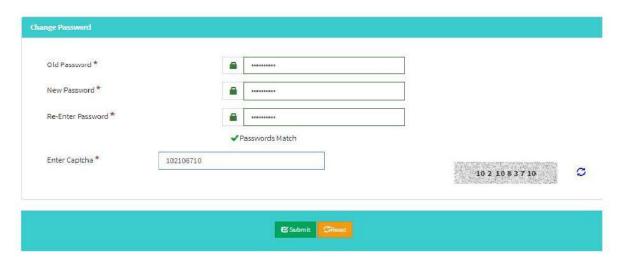

#### Step 2: Password Change:

Student has to enter the old password and new password, along with CAPTCHA. This step assists student in creation of a new and strong password.