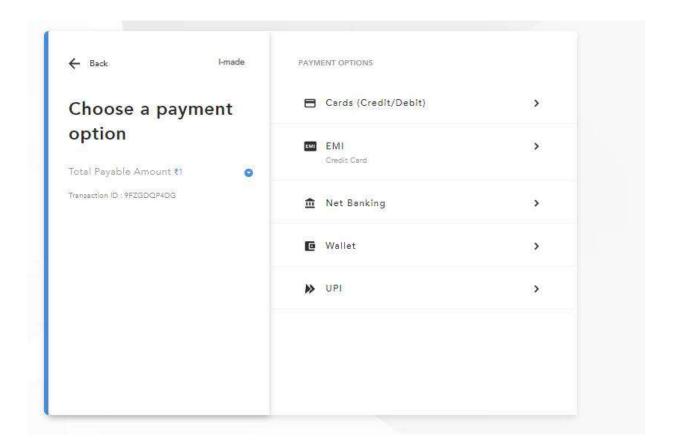

#### Step 5: Fee Details:(Not applicable for First Semester Students)

On the Dashboard, there is a button of My Fee details. After clicking that button, the student has to click the Pay Nowbutton to pay her Yearly Fee.